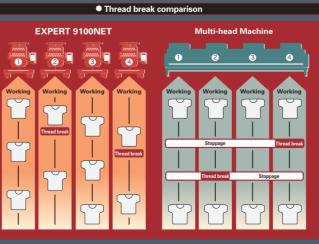

### Only one machine stops for a hoop change, thread break, or bobbin change.

Conventional multi-head machine must stop if operator attention is needed. Loss of stitching time is dramatically reduced using multiple ESP9100NET machines, since each ESP9100NET operates independently.

## Select the number of heads you need to do a job efficiently.

Multiple modular heads allow you to fit the correct amount of ESP9100NETs to the job. This results in the optimum use of operator time for production. This is not achievable when using traditional multi-head