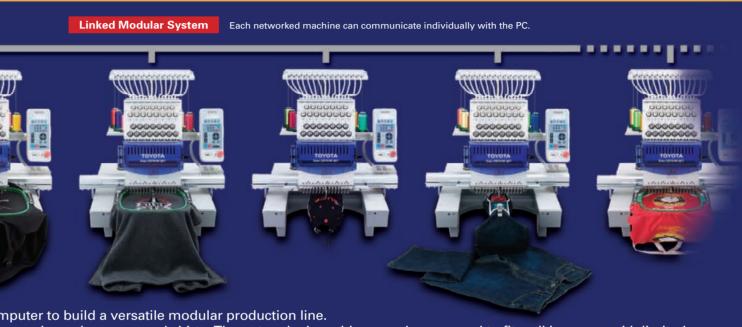

ing confined to a physical location. he Operator can send the design via PC to a specific machine and check the machine status with real-time information.

Network as many ESP9100NETs as you need to one computer to build a versatile modular production line.

## Multiple ESP9100NETs networked as a "Modular Multi-Head" deliver the most productive, efficient, reliable, and versatile embroidery system investment.

Embroider the same or different jobs and items simultaneously, such as caps and shirts. The networked machines can be arranged to fit well in rooms with limited space.

### Only one machine stops for a hoop change, thread break, or bobbin change.

Conventional multi-head machine must stop if operator attention is needed. Loss of stitching time is dramatically reduced using multiple ESP9100NET machines, since each ESP9100NET operates independently.

## Select the number of heads you need to do a job efficiently.

Multiple modular heads allow you to fit the correct amount of ESP9100NETs to the job. This results in the optimum use of operator time for production. This is not achievable when using traditional multi-head