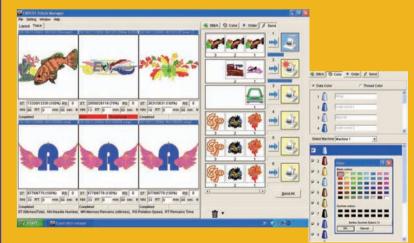

# **EXPERT STITCH MANAGER**

Software to help you manage your design library and your production

Most people report that they do not feel they get the full benefit of their software and equipment capabilities. Expert Stitch Manager provides integration of both your design library and your embroidery machine or embroidery machine network to ensure maximum efficiency in many aspects of business critical functions.

#### Variety of features

- 1 Individual or collective data transfer
- 2 Queue designs at sending box
- **3** Real-time monitoring of on-going embroidery
- **4** Error notification
- **5** Automatic needle bar selection (U.S. Patent pending)
- 6 Simple operation/editing