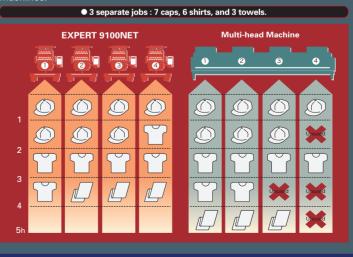

Embroider the same or different jobs and items simultaneously, such as caps and shirts. The networked machines can be arranged to fit well in rooms with limited space.

## Select the number of heads you need to do a job efficiently.

Multiple modular heads allow you to fit the correct amount of ESP9100NETs to the job. This results in the optimum use of operator time for production. This is not achievable when using traditional multi-head