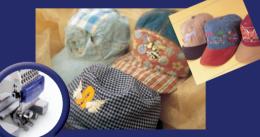

#### **General Embroidery**

Extension working table Embroider on jacket backs. flags, curtains, or other large format products

Cap frame Embroider on baseball caps, children's caps and more.