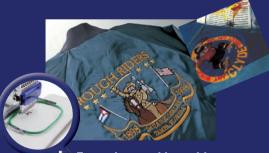

#### **General Embroidery**

Extension working table Embroider on jacket backs. flags, curtains, or other large format products

Cap frame Embroider on baseball caps, children's caps and more.