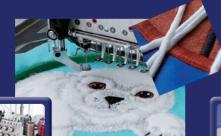

### Versatile features and options al you to meet customer demands

ESP9100NET provides maximum versatility for embroidery applications. Names, corporate logos or designs can be rapidly embroidered on shirts, caps, gloves and more... everything a successful business needs today.

#### **General Embroidery**

Extension working table Embroider on jacket backs. flags, curtains, or other large format products

Cap frame Embroider on baseball caps, children's caps and more.

#### **Special Embroidery**