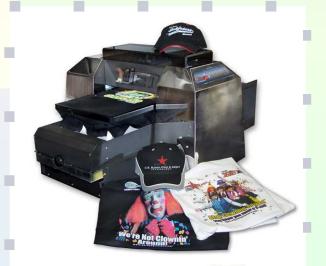

## When you are ready to grow, we have you covered with the T-Jet3, Blazer and Jumbo

## Fast T-Jet3™ SDT-1300

Production: 20-60 SPH

Max image size: 12.5" x 22"

Price: \$18,995

Fast T-Jet Blazer™ TJB-1650

Production: 30-80 SPH

Max image size: 16.5" x 48"

Price: \$24,995