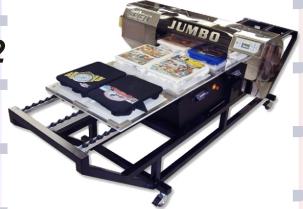

Fast T-Jet LF-2400 Jumbo2

Production: 40-120 SPH

Max image size: 23" x 48"

Price: \$39,995

International Machine Group Inc.
3315 East Miraloma Ste 117-119 Anaheim, Ca. 92806
Toll Free 888-652-4464 714-223-0464 Fax 714-572-0465
www.imachinegroup.com tjet@imachinegroup.com