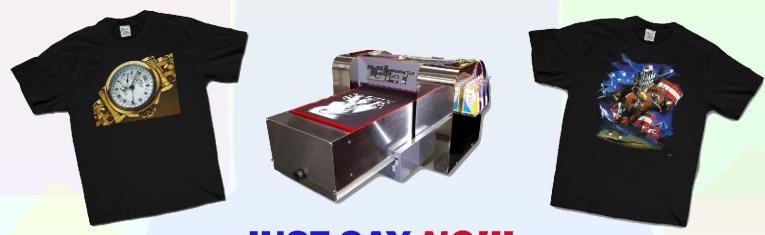

T-Jet™ Direct-To-Garment Machines

## THE WAIT IS OVER!

DIGITAL PRINTING TO BLACK GARMENTS IS NO LONGER A DREAM!
BEAUTIFUL FULL COLOR IMAGES ON BLACK OR WHITE SHIRTS IN A FEW MINUTES

## **JUST SAY NO!!!**

NO SCREENS! NO COLOR SEPERATIONS!
NO MESSY CLEAN-UP! NO MINIMUM ORDERS!
NO HAZARDOUS CHEMICALS! NO LOST CUSTOMERS!

- tink costs of 15 to 40 cents per print for light garments.
- **Excellent washability.**
- Includes easy-to-use software to print light and dark shirts.
- Print on 100% cotton and 50/50 shirts, towels, caps, and more.
- 🥏 Easy to use just push a button!
- 🕏 Superb detail...better than screen print!
- 烤 Great for name drops!
- **₹** T-Jet2™ is portable for events.
- **Excellent support six days a week!**
- **/** Safe, waterbased textile ink solvent and odor free.
- Brilliant color and prints! Very soft hand and feel!
- Perfect for individual shirts or production runs.

**ONLY** \$13,995

All you need is a computer and a heat press and you will have everything you need to start printing white and dark t-shirts!